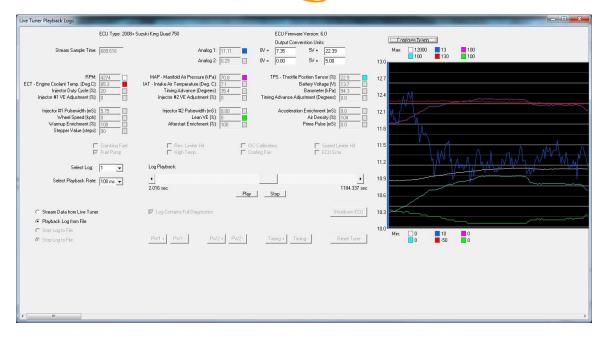

### Live Tune / Playback

- Logs can be replayed based on their recording number.
- Adjustable playback rate.
- Up to 6 parameters can be graphed at a time, either from the live data or from the playback log.
- In Live Tune mode, EFI data is displayed real time and can be logged to disk for playback at a later time.
- Timing and injector pulse widths can be modified in real time to allow for easy tuning.
- Diagnostic level can be changed from normal mode (critical EFI parameters) to full detail mode (all EFI data) to balance detail versus log usage.
- Machine type and firmware version are stored in each log recording to allow multiple machines to be stored in the Live Tuner at one time.