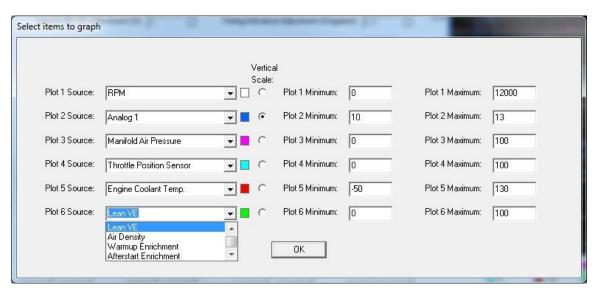

Telephone: (403) 668-7470
Facsimile: (403) 668-7471
Webpage: <a href="www.velocitydevices.com">www.velocitydevices.com</a>
Email: sales@velocitydevices.com

Supports flexible graphing options.

Telephone: (403) 668-7470
Facsimile: (403) 668-7471
Webpage: <a href="mailto:www.velocitydevices.com">www.velocitydevices.com</a>
Email: sales@velocitydevices.com