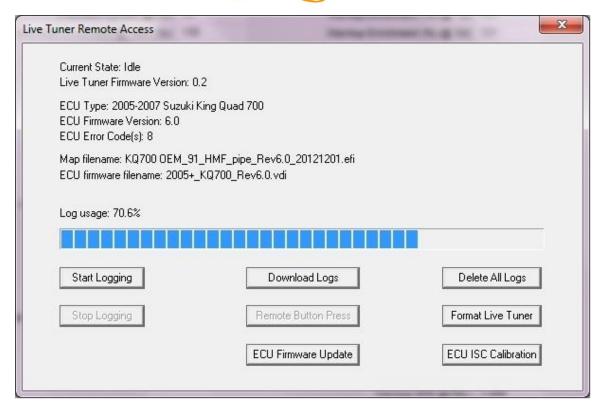

#### **Remote Access Functions**

- Upgrade maps in seconds.
- Firmware upgrades in approximately 30 seconds.
- Stores one map and one firmware file to allow updates without a computer at the machine.
- Reports ECU machine type as well as loaded firmware version.
- Reports current error codes in the ECU.
- Logs EFI data as well as two o-5 Volt analog inputs (O2, EGT, etc.) to internal storage.
- Logged data is synchronized to the ECU operation to allow for easy map adjustments.
- Two storage modes. Standard and extended diagnostic mode.
- Stores approximately an hour of logged data during normal riding (storage dependant on log detail as well as engine RPM).
- Logging, firmware and map updates can be initiated via the pushbutton on the device.
- Log data can be downloaded and played back using the CopperheadEFI application.
- Log utilization shown in a convenient graphical bar on the CopperheadEFI application.
- Log data can be exported to CSV format to be displayed in spreadsheets like Excel.
- Live Tuner firmware upgrades via the CopperheadEFI application.